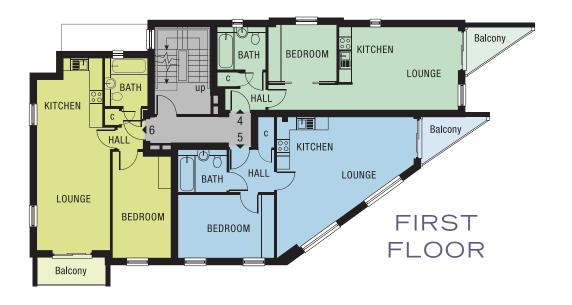

## **DIMENSIONS**

## APARTMENTS 4 & 7

#### Kitchen/Lounge/Dining

18'1" x 12'7" max 5530 x 3850mm max

#### Bedroom

10'4" x 8'4" max 3145 x 2550mm max

#### Bathroom

7'3" x 6'5" 2225 x 1975mm

## APARTMENTS 5 & 8

#### Kitchen / Lounge / Dining

21'4" x 20'9" max\* 6500 x 6325mm max\* (\*Tapered wall)

#### **Bedroom**

14'6" x 9'7" 4425 x 2925mm

#### **Bathroom**

7'4" x 6'5" 2250 x 1975mm

# APARTMENTS 6 & 9

### Kitchen / Lounge / Dining

25'9" x 11'1" max 7870 x 3375mm max

#### **Bedroom**

16'11" x 8'11" max4900 x 2725mm max

#### Bathroom

7'3" x 6'5" 2225 x 1975mm

All floor area measurements are maximum and are shown in metric and imperial. They are for guide purposes only and should not be used for total accuracy, or for fitting carpeting/floor covering purposes. Purchasers or their representatives should contact the selling agent for full details. Kitchen plans are indicative only and are not intended to show the quantity or positions of appliances, base and wall units or worktops. Please ask selling agent for detailed kitchen plans.