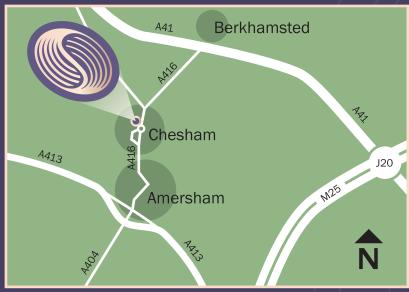

# LOCATION

Located in the heart of the popular, historical market town of Chesham, Synergy Place is well positioned for transport, education, amenities, leisure and culture. The north end of the High Street is less than 100 metres away with a wide variety of shops, salons, pubs, cafes and restaurants.

Chesham metropolitan underground station is within a few minutes walk, with services into Central London in just under an hour, while nearby Amersham station offers both underground and mainline train services. The town also has excellent road links.