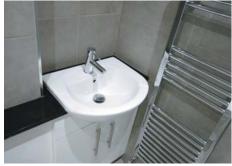

# BATHROOMS

- Luxury white sanitaryware chrome finish fittings
- Fitted vanity units
- Thermostatic shower over bath
- Shaver points to all bathrooms
- LED pendant lights
- Heated towel rails
- Ceramic tiling walls and floors
- Bath screen