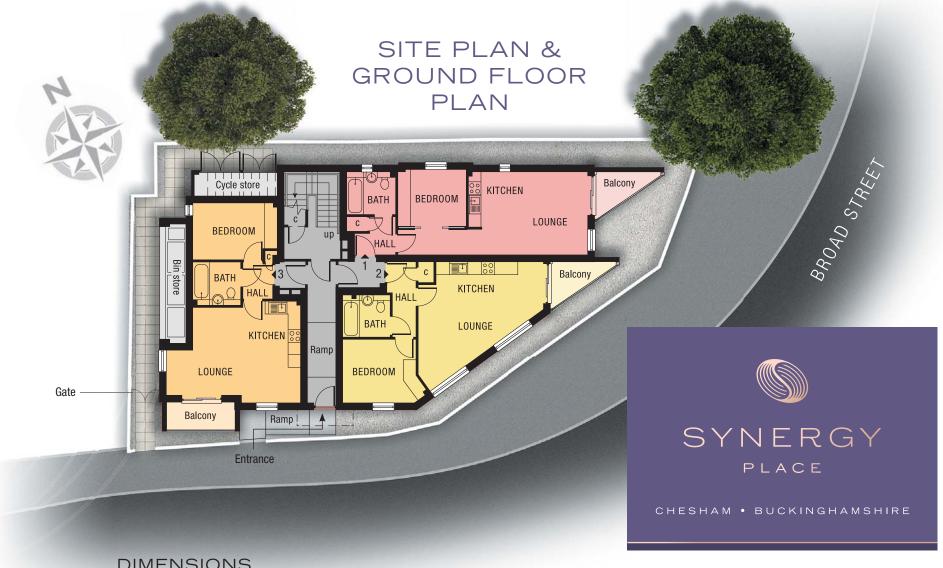

# **DIMENSIONS**

# APARTMENT 1

## Kitchen/Lounge/Dining

18'1" x 12'7"max 5530 x 3850mm max

Bedroom

10'4" x 8'4" max 3145 x 2550mm max

Bathroom

7'3" x 6'5" 2225 x 1975mm

## APARTMENT 2

## Kitchen/Lounge/Dining

18'10 x 18'0"max\* 5750 x 5500mm max\* (\*Tapered wall)

**Bedroom** 

10'10" x 9'7" 3314 x 2925mm

**Bathroom** 

7'2" x 6'5" 200 x 1975mm

## APARTMENT 3

## Kitchen/Lounge/Dining

20'4" x 15'5"max 6200 x 4700mm max

Bedroom

12'9" x 8'8" max 3900 x 2645mm max

**Bathroom** 

7'3" x 6'5" 2225 x 1975mm