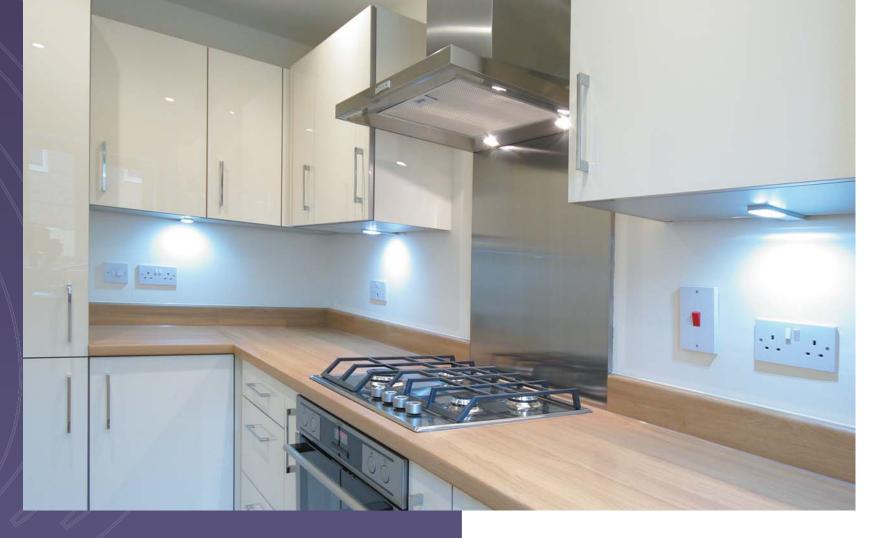

# **KITCHENS**

- Integrated appliances to include:
  Oven / Gas hob / Extractor hood / Washer/Dryer / Dishwasher / Fridge/Freezer
- Bespoke kitchen fitments created by specialist designers
- Stainless steel sink with monobloc taps
- Low voltage LED pendant lights
- Vinyl floor to kitchen

Specification images shown are indicative only and from a previous Cairnpark Properties development.

SYNERGY

CHESHAM • BUCKINGHAMSHIRE