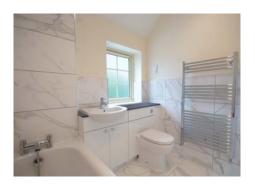

# BATHROOMS

- Luxury white sanitaryware chrome finish fittings
- Fitted vanity units
- Thermostatic shower over bath
- Shaver points to all bathrooms
- LED pendant lights
- Heated towel rails
- Ceramic tiling walls and floors
- Bath screen