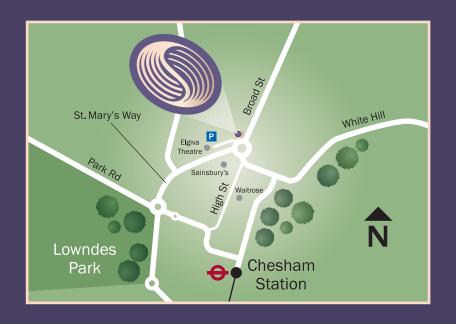

# LOCATION

Located in the heart of the popular, historical market town of Chesham, Synergy Place is well positioned for transport, education, amenities, leisure and culture. The north end of the High Street is less than 100 metres away with a wide variety of shops, salons, pubs, cafes and restaurants.

Chesham metropolitan underground station is within a few minutes walk, with services into Central London in just under an hour, while nearby Amersham station offers both underground and mainline train services. The town also has excellent road links.

Chesham offers a good variety of nursery, primary and secondary schools, with a number boasting outstanding Ofsted ratings, as well as higher education for adults looking to develop new skills.

There are several health clubs and gyms available, with the local park, leisure centre and tennis club also just under a mile away from the development. Chesham is nestled in the centre of the Chiltern Valley, which presents great opportunities for hikers.