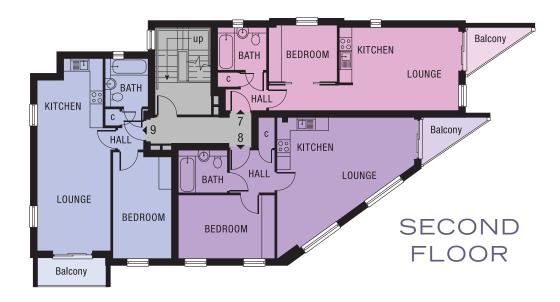

# **DIMENSIONS**

# APARTMENT 1

## Kitchen/Lounge/Dining

18'1" x 12'7"max 5530 x 3850mm max

Bedroom

10'4" x 8'4" max 3145 x 2550mm max

Bathroom

7'3" x 6'5" 2225 x 1975mm

## APARTMENT 2

## Kitchen/Lounge/Dining

18'10 x 18'0"max\* 5750 x 5500mm max\* (\*Tapered wall)

**Bedroom** 

10'10" x 9'7" 3314 x 2925mm

**Bathroom** 

7'2" x 6'5" 200 x 1975mm

## APARTMENT 3

## Kitchen/Lounge/Dining

20'4" x 15'5"max 6200 x 4700mm max

Bedroom

12'9" x 8'8" max 3900 x 2645mm max

**Bathroom** 

7'3" x 6'5" 2225 x 1975mm

## **DIMENSIONS**

## APARTMENTS 4 & 7

#### Kitchen/Lounge/Dining

18'1" x 12'7" max 5530 x 3850mm max

#### Bedroom

10'4" x 8'4" max 3145 x 2550mm max

#### Bathroom

7'3" x 6'5" 2225 x 1975mm

## APARTMENTS 5 & 8

#### Kitchen / Lounge / Dining

21'4" x 20'9" max\* 6500 x 6325mm max\* (\*Tapered wall)

#### **Bedroom**

14'6" x 9'7" 4425 x 2925mm

#### **Bathroom**

7'4" x 6'5" 2250 x 1975mm

# APARTMENTS 6 & 9

### Kitchen / Lounge / Dining

25'9" x 11'1" max 7870 x 3375mm max

#### **Bedroom**

16'11" x 8'11" max4900 x 2725mm max

#### Bathroom

7'3" x 6'5" 2225 x 1975mm

All floor area measurements are maximum and are shown in metric and imperial. They are for guide purposes only and should not be used for total accuracy, or for fitting carpeting/floor covering purposes. Purchasers or their representatives should contact the selling agent for full details. Kitchen plans are indicative only and are not intended to show the quantity or positions of appliances, base and wall units or worktops. Please ask selling agent for detailed kitchen plans.